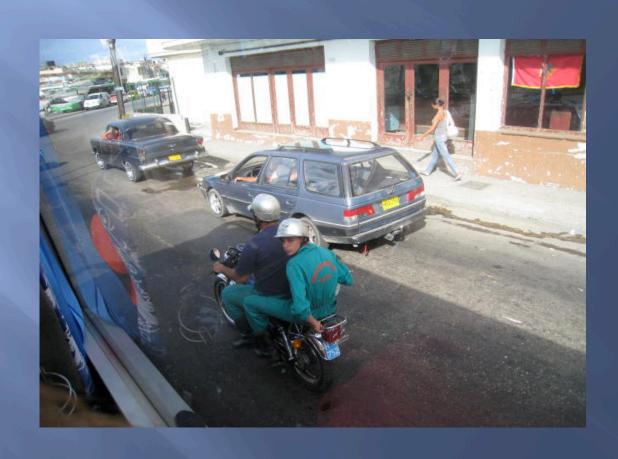

#### Arrival at Private Airport







#### Feelings about leaders



#### WHAT DO WE SHARE?

Post Trade and Travel Embargo





#### Music, Art, Culture and

#### Disasters









#### Culture and Beauty









## Religion and Ports and Architecture





#### Tourism





#### Poverty





#### Neighborhood Approach



#### ONE DOCTOR PER 120 PEOPLE

Each doctor responsible for the evacuation of citizens who need medical resources

#### No issues With...

- Evacuation
- Medical housing
- Repatriation
- Loss of revenue

Or So they say

## THESE DOCTORS REPORT TO A DISASTER COORDINATOR

By neighborhood and geographic location

### Ultimate Report to Minister of Health and Defense







#### Healthcare Facilities







#### Community Centers









#### Driving to a Fire in Havana



#### Police



#### What do they do well?



# Questions???